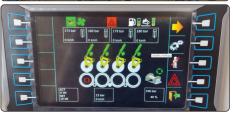

## **Features**

- KOHLER KDI 3404 75Kw 102 Hp stage V engine
- Control Panel: 7" Color Display
- Built-in Autec radio control
- Quick couplings for hydraulic connections (Front and rear)
- TEO CTRL equipped

## **Optional:**

- Auxiliary service winch
- ► Kit 80 Km/h
- ► Preheating kit for use down to -30°C
- External data logger with printer (pull and speed)

- Color 7" display
- Integrated pull and speed recorder
- Radio remote control
- Full Electronic management
- Manual and automatic use
- Rigid axle 30 km/h
- Hydraulic Front Stabilizers
- Power pack to control 1 reel stand with hydraulic head or 1 reel winder
- Lockable sound proof integrated covers