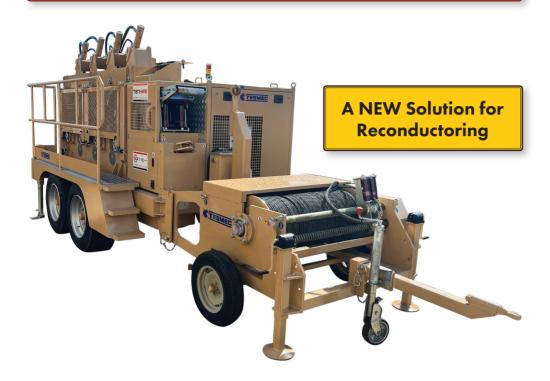

## **CLP-501 Continuous Linear Puller - 50KN**

## TESMEC

MAX PULL/TEN 50kN

MAX SPEED 3km/h

DIAMETER 25-40mm

- ✓ Easy to transport and move
- ✓ Reduces costs and time
- ✓ Radio Remote Control

| Performance                       |     |
|-----------------------------------|-----|
| Max pull/tension (kN)             | 50  |
| Speed at max pull (km/hr)         | 2.5 |
| Pull/tension at max speed<br>(kN) | 30  |
| Max speed (km/hr)                 | 3   |