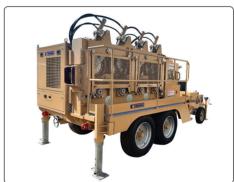

## **Features**

- KOHLER KDI 3404 75Kw 102 Hp stage V engine
- Control Panel: 7" Color Display
- Built-in Autec radio control
- Quick couplings for hydraulic connections (Front and rear)
- TEO CTRL equipped

| Characteristics          |        |
|--------------------------|--------|
| Engine Type              | Diesel |
| Engine Output (kW/hp)    | 81/110 |
| Electrical System (V)    | 12     |
| Bull wheel Dia. (mm)     | -      |
| Max. conductor Dia. (mm) | 40     |
| Max. rope Dia. (mm)      | 16     |
| Weight (kg)              | 7000   |