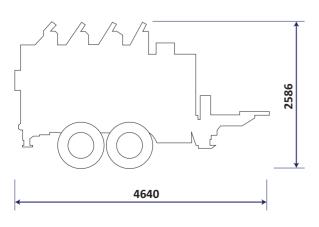

## **CLP-501 Continuous Linear Puller - 50KN**

| Characteristics          |        |
|--------------------------|--------|
| Engine Type              | Diesel |
| Engine Output (kW/hp)    | 81/110 |
| Electrical System (V)    | 12     |
| Bull wheel Dia. (mm)     | -      |
| Max. conductor Dia. (mm) | 40     |
| Max. rope Dia. (mm)      | 16     |
| Weight (kg)              | 7000   |