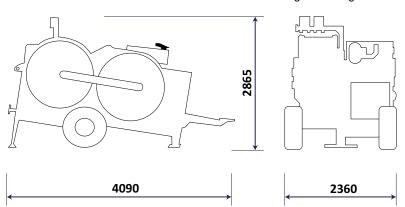

| Characteristics          |                            |
|--------------------------|----------------------------|
| Engine Type              | Diesel<br>105kW<br>(140hp) |
| Engine Output (kW/hp)    | 105                        |
| Electrical System (V)    | 24                         |
| Bull wheel Dia. (mm)     | 1500                       |
| Max. conductor Dia. (mm) | 42                         |
| Max. rope Dia. (mm)      | 21                         |
| Weight (kg)              | 6700                       |