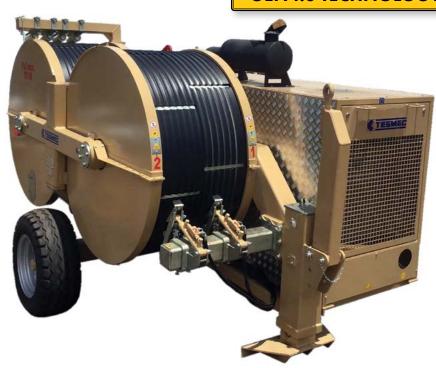

## PT2451 Digital Puller Tensioner - 100KN

## **Features**

- Used for overhead stringing one rope or two conductors
- Machine completely electronically controlled with digital HMI
- Built in data recorder
- Hydraulic rope clamps
- Full radio remote operation with cord and
- HMI operation fail safes
- Two pairs of bull wheels with completely independent controls
- Bullwheels lined with high resistance interchangeable nylon sectors
- 2 negative self-acting hydraulic brakes
- Diesel engine water cooled
- Rigid axle for towing at max speed of 30km/hr

- Hydraulic power pack to control up to 2 reel stands with hydraulic motor or tworeel winders with independent controls
- Synchronising mechanism
- Gearbox with 3 operating positions:
- - Neutral position (with free bullwheels for conductor loading and unloading).
- - Low tension position: 2 ÷ 12 kN as
- tensioner & 0 ÷ 7 kN as puller
- Nominal tension position.
- Synchronising mechanism
- Hydraulic front stabiliser
- Grounding device on board
- Hydraulic oil cooling system
- Machine weight 6700kg

## TESMEC

MAX TENSION

100kN

5km/h

CONDUCTOR DIAMETER 42mm

- ✓ Twin Bull Wheel for multiple conductors
- √ 9 GEN4.0 Technology
- √ 9 Ideal for overhead stringing

| Performance                       |                    |
|-----------------------------------|--------------------|
| Max pull/tension (kN)             | 2 x 50/<br>1 x 100 |
| Speed at max pull (km/hr)         | 2                  |
| Pull/tension at max speed<br>(kN) | 5                  |
| Max speed (km/hr)                 | 5                  |

| Characteristics          |                            |
|--------------------------|----------------------------|
| Engine Type              | Diesel<br>105kW<br>(140hp) |
| Engine Output (kW/hp)    | 105                        |
| Electrical System (V)    | 24                         |
| Bull wheel Dia. (mm)     | 1500                       |
| Max. conductor Dia. (mm) | 42                         |
| Max. rope Dia. (mm)      | 21                         |
| Weight (kg)              | 6700                       |