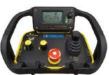

**Ideal for** stringing multiple conductors

7" colour display

Radio remote control